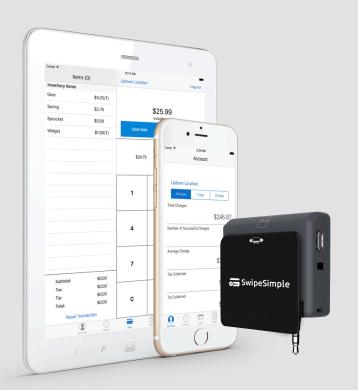

## Accept EMV Chip Card Payments On the Go

Secure & Simple

## A True EMV Mobile Point-of-Sale

- Easy to access and log in
- Optimized for tablet & mobile devices
- Multiple merchant location and employee access
- ← Transaction details amount, signature, items/SKU detail
- Ability to text and/or email receipt
- Cloud based inventory allowing for bulk uploads across devices

Cash and credit card processing

Offline mode - process transactions without wireless or cellular service

Key in transactions available in the application and merchant dashboard

Merchant dashboard with high level analytics