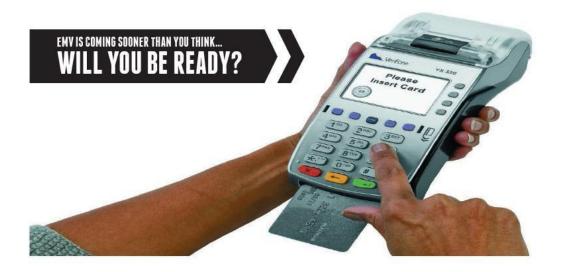

## Free EMV & PCI Compliant Terminals for Area Merchants!!!

# VX 520 NFC & EMV Terminal

The VX 520 includes near field communication (NFC) technology so that your customers can simply wave their smartphone to pay with Apple Pay, Google Wallet or any other NFC payment app. Additionally, the terminal accepts EMV-enabled "smart cards". The major card brands recently announced that they will be migrating to EMV technology in the near future due to the added security afforded by these cards. Merchants who don't accept EMV payments will be non-compliant once these changes go into effect. With Harbortouch, you can future-proof your business and stay on the cutting edge of payments technology!