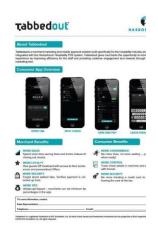

The Harbortouch Hospitality POS has the most features and best value, \$0 Down and \$69.00 mth.

The Harbortouch
Hospitality POS has
the ability to work
with Customer
Smart Phones to
make, re-order and
close tabs. You can
download your own
copy of TabbedOut
here:

http://www.tabbedo ut.com/#

ut.com/#
Testimonials
here: http://vimeo.co
m/66754504
Learn more
at http://www.tabbe
dout.com/